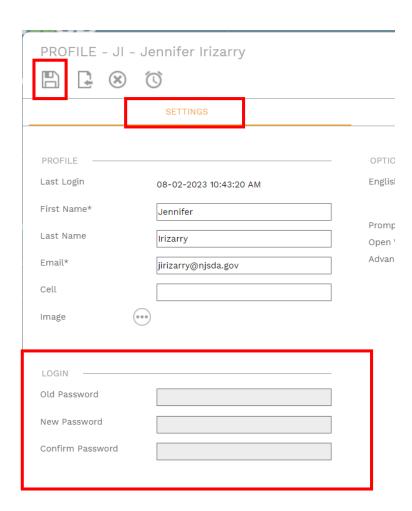

## WHAT IF I FORGET MY PASSWORD OR NEED FURTHER HELP?

You can contact the IS Help Desk directly:

- 609-943-4960
- MISHelpDesk@njsda.gov

• Click the **Silhouette (Profile)** on the lower left menu.

 Under the Settings tab, in the Login section, enter your old password, your new password and confirm your new password by entering it again. Click Save to close the window.

## TAKE NOTE! New passwords must contain the following:

- Must be 14 characters in length
- Must contain a minimum of 2 uppercase letters
- Must contain 2 numbers
- Must contain 3 special characters