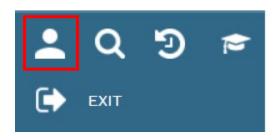

## WHAT IF I FORGET MY PASSWORD OR NEED FURTHER HELP?

You can contact the IS Help Desk directly:

- 609-943-4960
- MISHelpDesk@njsda.gov

• Click the **Silhouette (Profile)** on the lower left menu.

 Under the Settings tab, in the Login section, enter your old password, your new password and confirm your new password by entering it again. Click Save to close the window.