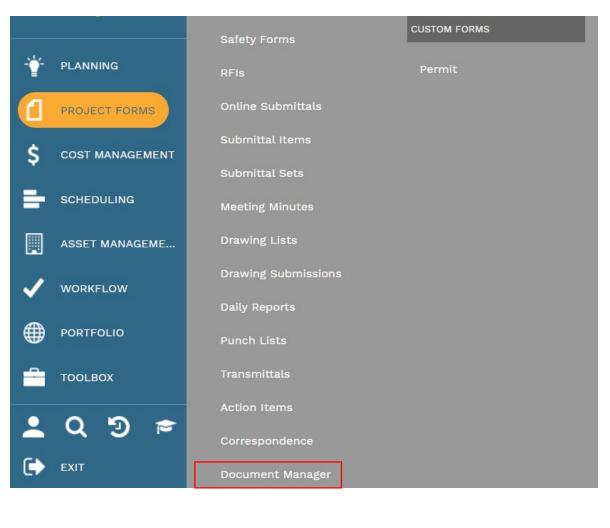

## NAVIGATING TO DOCUMENT MANAGER

Click Project Forms, then Document Manager from the left menu.

A sample view of the folder structure is shown. Click the **arrow** (>) next to the folder to expand more views. Most system documentation for end users will be loaded in the **Project Documentation** folder, but review all folders to ensure you are loading your documents in the correct location.