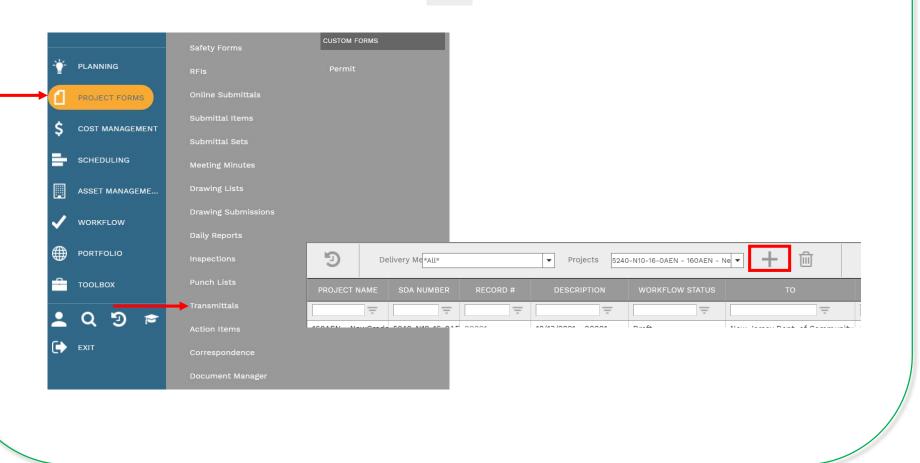

## **OPEN THE MODULE**

- Choose Project Forms -> Transmittals
- This displays the **Manager View** for the module and shows all records.
- To search for a document to modify, use the columns to filter for the data you need. For example, use the Record # column to search for a document.
- To add a new document, click the Add button