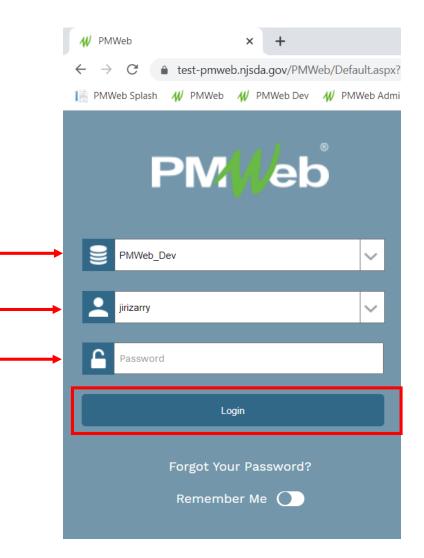

# LOGGING IN

- You must have Google Chrome to launch the application
- The PMWeb URL: pmweb.njsda.gov
- Ensure the Database Name is correct:
  - For training, select PMWeb\_Training
  - For production, select PMWeb
- Pick your **User** name from the list
- Enter your **Password**
- Click Login