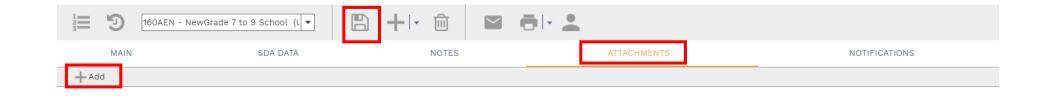

On the **Attachments tab**, you can drag-and-drop your desired attachment(s) in the middle section of the screen, or you can choose **Add** to manually navigate to the location of your attachment on your computer, and add it through that window. Repeat the process for all additional attachments. Click the **Save** button when finished.