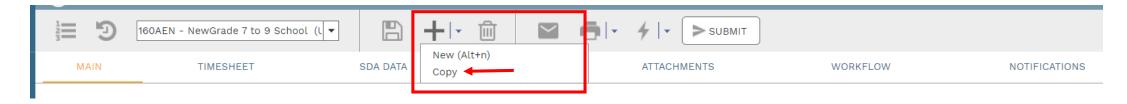

To create a Daily Report for the following day, select the previous day's report and choose the Copy function at the top of the screen (pull down of Add button).

**Important:** This process will copy all data from the previous day into the current day's report. It is critical that the Details, Notes, Attachments and Weather conditions be modified for the current day's report. Review the information on all tabs to ensure the information for the current day is correct.