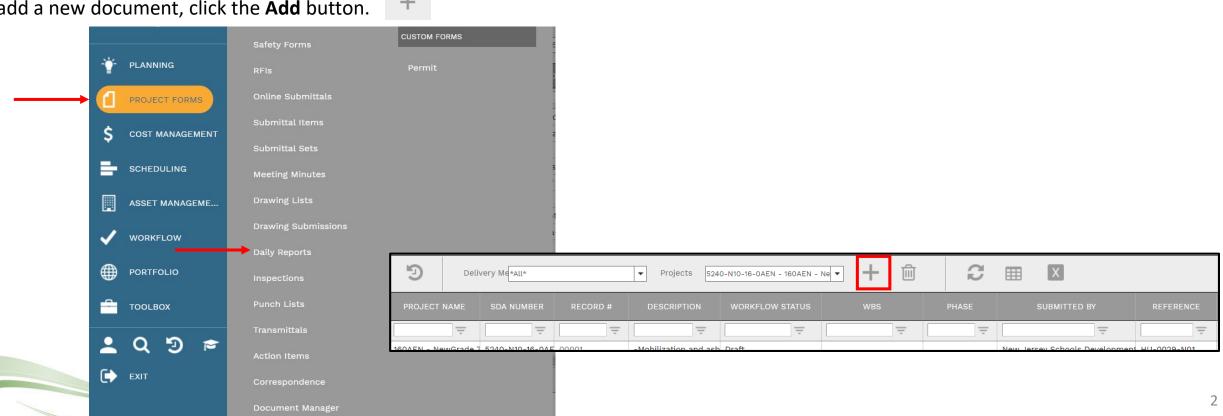

To navigate to the Daily Report, click **Project Forms**, then **Daily Reports** from the left hand menu. This displays the overall **Manager View** for the module and shows all records for all projects.

To search for an existing document, use the columns to filter for the data you need. For example, use the Record# column to search for a document. You can also narrow your search by school name by selecting it from the **Projects** drop down menu.

To add a new document, click the **Add** button.

The document screen displays. Enter the following information in the Header:

- Project (required)
- Report Date (required)
- Record # (required this is automatically generated)
- Description
- Contract #
- Recorded By